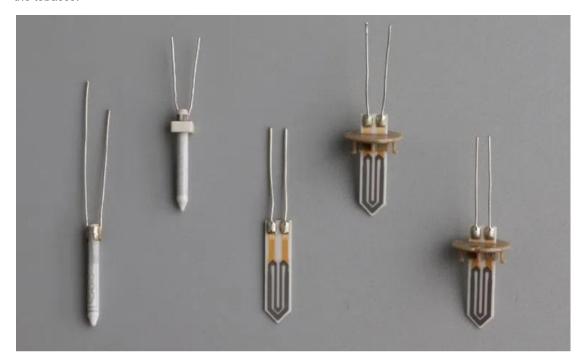

### **Ceramic Heater Blade for IQOS E-cigarette Description:**

Made of high-quality ceramic zirconia material, durable, firm and has a long service life. It is suitable for IQOS 2.4/3.0 and Multi accessories.

## **Specification (Standard Size/Universal model)**

| Heater Model   | P19049                                           | Remark            |
|----------------|--------------------------------------------------|-------------------|
| Heater Size    | 19.2*4.9*0.42mm                                  |                   |
| Main material  | Zirconia Ceramic                                 |                   |
| Paste          | Precious Metal Paste                             | stable resistance |
| Paste material | Platinum                                         |                   |
| Glaze          | High temperature glass glaze layer on both sides |                   |