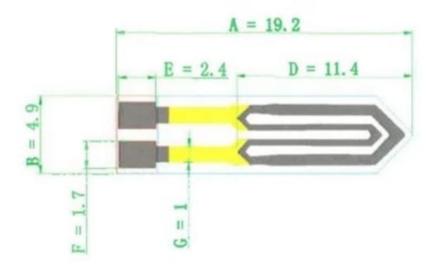

## **Specification (Standard Size/Universal model)**

| Heater Model   | P19049                                           | Remark            |
|----------------|--------------------------------------------------|-------------------|
| Heater Size    | 19.2*4.9*0.42mm                                  |                   |
| Main material  | Zirconia Ceramic                                 |                   |
| Paste          | Precious Metal Paste                             | stable resistance |
| Paste material | Platinum                                         |                   |
| Glaze          | High temperature glass glaze layer on both sides |                   |