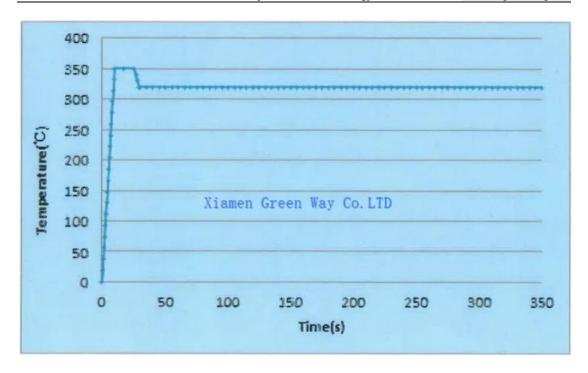

# **IQOS Zirconia Ceramic Heater Blade Inspection and Standard**

| Resistance                | 0.8ohm~8.85ohm or Accordingly |
|---------------------------|-------------------------------|
| TCR                       | 3500+/-200 ppm/degC           |
| Max Heater Temperature    | 500 deg C                     |
| Temperature Heating Speed | Till 300 degC in 10 seconds   |
| HEAT Consistency          | ≤20 deg C                     |