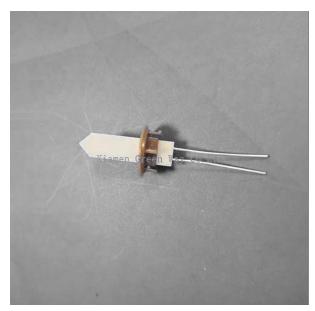

# **Ceramic Heater Blade For Iqos E-cigarette**

Zirconia ceramic heating blade inside of the IQOS. Ceramic Heater Blade for IQOS E-cigarette simultaneously heats tobacco to a temperature up to 350° and also monitors the tobacco temperature to ensure a consistent taste experience and to avoid burning the tobacco.

#### **Ceramic Heater Blade for IQOS E-cigarette**

Zirconia ceramic heating blade inside of the IQOS.

Ceramic Heater Blade for IQOS E-cigarette simultaneously heats tobacco to a temperature up to 350° and also monitors the tobacco temperature to ensure a consistent taste experience and to avoid burning the tobacco.