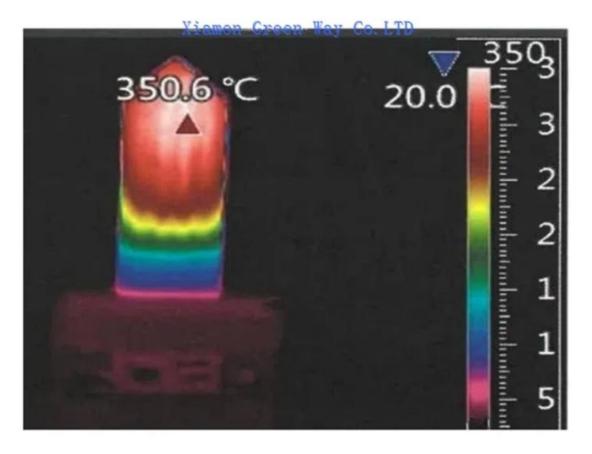

# **Ceramic Heater Blade For Iqos E-cigarette**

Zirconia ceramic heating blade inside of the IQOS. Ceramic Heater Blade for IQOS E-cigarette simultaneously heats tobacco to a temperature up to 350° and also monitors the tobacco temperature to ensure a consistent taste experience and to avoid burning the tobacco.

#### **Ceramic Heater Blade for IQOS E-cigarette**

Zirconia ceramic heating blade inside of the IQOS.

Ceramic Heater Blade for IQOS E-cigarette simultaneously heats tobacco to a temperature up to 350° and also monitors the tobacco temperature to ensure a consistent taste experience and to avoid burning the tobacco.

# **IQOS Zirconia Ceramic Heater Blade Inspection and Standard**

| Resistance                | 0.8ohm~8.85ohm or Accordingly |
|---------------------------|-------------------------------|
| TCR                       | 3500+/-200 ppm/degC           |
| Max Heater Temperature    | 500 deg C                     |
| Temperature Heating Speed | Till 300 degC in 10 seconds   |
| HEAT Consistency          | ≤20 deg C                     |