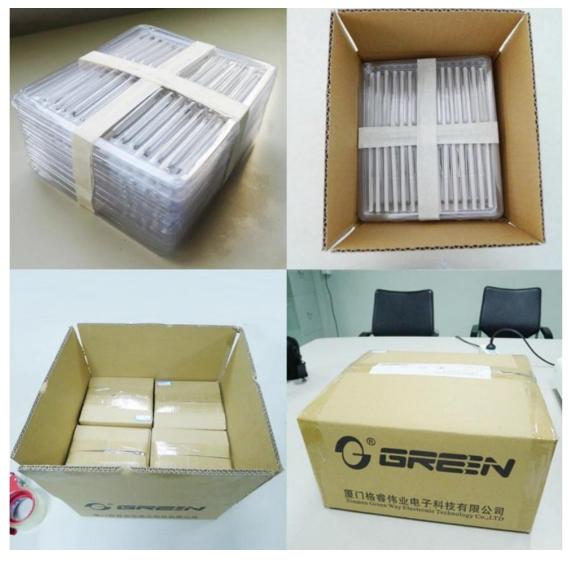

## **Packing and Delivery**

The suitable packing should be taken to avoid the breakage and contamination during the shipment. If the heaters are not sufficient to full of carton, buffer materials can be used to ensure the shipping safety. Documents which including delivery note, inspection report(invoice)ect. Should be put into the carton, and outer carton should mark 'with documents inside'.