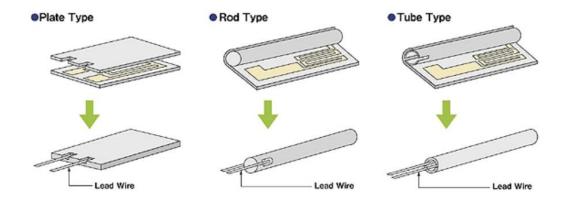

## **Process of 12V Car Heating Core**

12V Car Heating Core are protected from oxidation due to sintering into one-piece ceramic body structure.

## **Parameter of 12V Car Heating Core**

| Shape | Dimension   | Tolerance                                            |           | Tolerance                                      |               | Tolerance                | Resistance<br>Tolerance |
|-------|-------------|------------------------------------------------------|-----------|------------------------------------------------|---------------|--------------------------|-------------------------|
| Plate | Length (mm) |                                                      | Width(mm) |                                                | Thickness(mm) |                          |                         |
|       | 10~120      | ①≤20+/-0.3<br>②≥20+/-1                               | 2~60      | ①≤20+/-0.3<br>② ≥20+/-1                        | 0.55~2.0      | ①≤1+/-0.1<br>② ≥1+/-0.15 | +/-10%                  |
|       | length      |                                                      | Diameter  |                                                |               |                          |                         |
| Rod   | 8~121       | ①≥30mm:+/-0.5<br>②30~100mm:+/-1.0<br>③≤100mm~:+/-1.5 | 2.5~8     | ①≥5mm:+/-0.1<br>②5~9mm:+/-0.2<br>③≤9mm~:+/-0.3 |               |                          | +/-10%                  |
| Tube  | 8~121       |                                                      | 2.5~20    |                                                |               |                          | +/-10%                  |